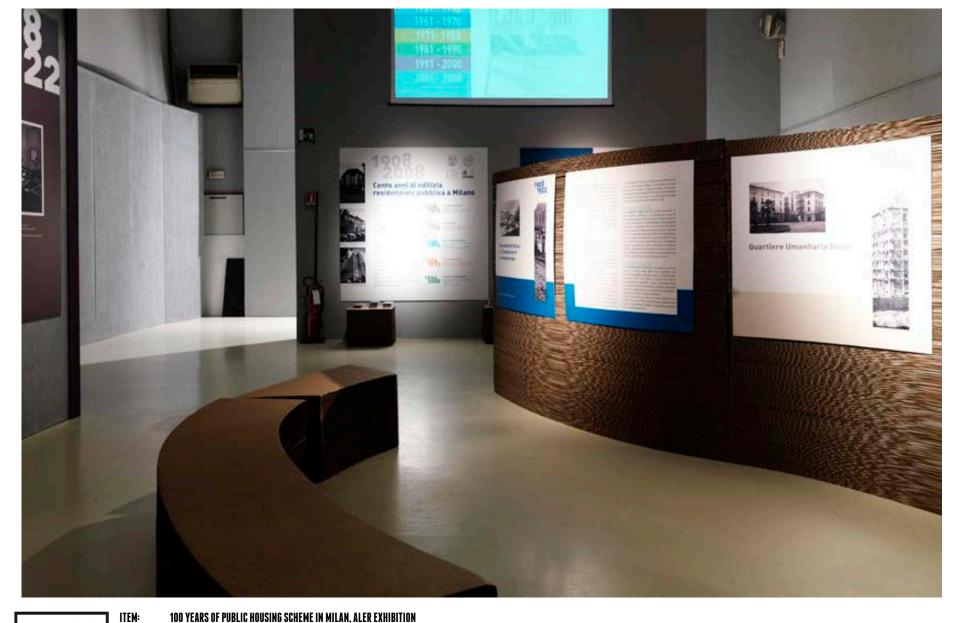

CLIENT:

100 YEARS OF PUBLIC HOUSING SCHEME IN MILAN, ALER EXHIBITION

CATEGORY: FITTINGS & INTERIORS: EXHIBITION LOCATION: TRIENNALE EXPO, MILAN, ITALY AIRE ASSOCIATION, MILAN, ITALY MATERIALS: CORRUGATED & TUBE CARDBOARD DESIGNER: PIETRO CARLO PELLEGRINI, ITALY