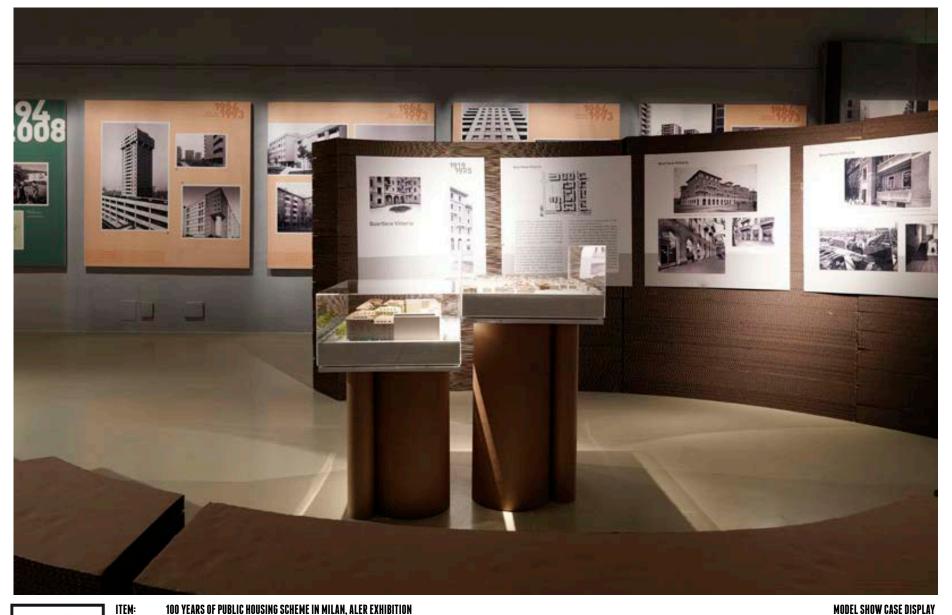

**MODEL SHOW CASE DISPLAY** 

CATEGORY: FITTINGS & INTERIORS: EXHIBITION LOCATION: TRIENNALE EXPO, MILAN, ITALY CLIENT: AIRE ASSOCIATION, MILAN, ITALY MATERIALS: CORRUGATED & TUBE CARDBOARD DESIGNER: PIETRO CARLO PELLEGRINI, ITALY