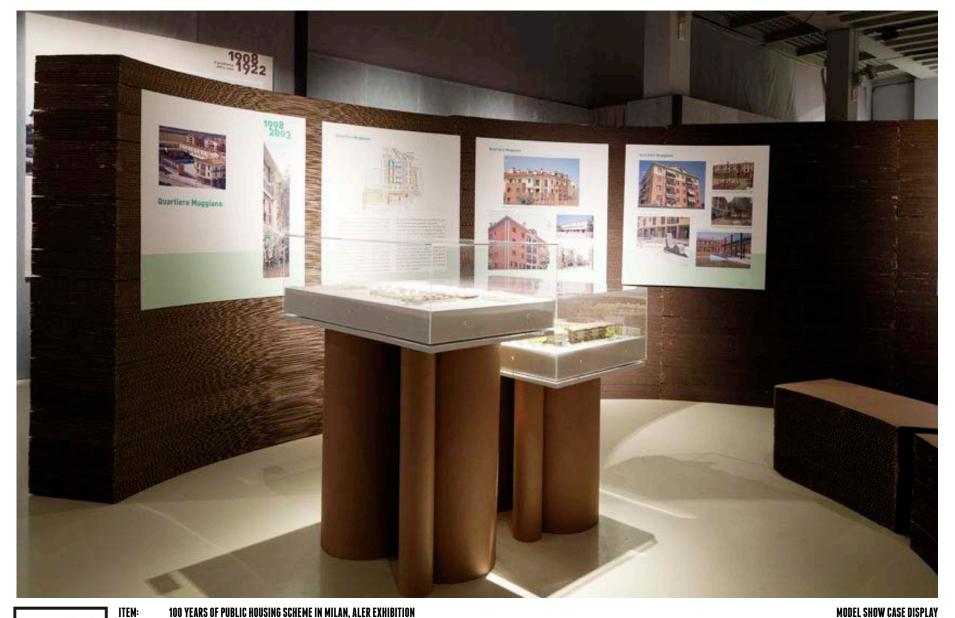

**MODEL SHOW CASE DISPLAY** 

CATEGORY: FITTINGS & INTERIORS: EXHIBITION LOCATION: TRIENNALE EXPO, MILAN, ITALY CLIENT: AIRE ASSOCIATION, MILAN, ITALY MATERIALS: CORRUGATED & TUBE CARDBOARD DESIGNER: PIETRO CARLO PELLEGRINI, ITALY