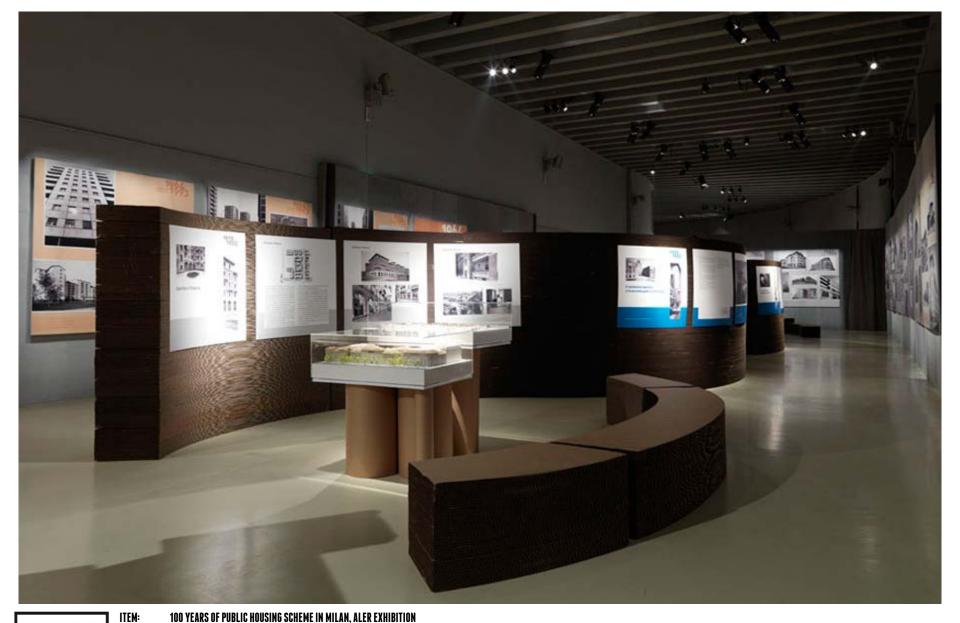

WWW.55100.IT

ITEM: 100 YEARS OF PUBLIC HOUSING SCHEME IN MILAN,

**ALER EXHIBITION** 

CATEGORY: FITTINGS & INTERIORS: EXHIBITION

LOCATION: TRIENNALE EXPO, MILAN, ITALY

CLIENT: AIRE ASSOCIATION, MILAN, ITALY

MATERIALS: CORRUGATED & TUBE CARDBOARD

DESIGNER: PIETRO CARLO PELLEGRINI, ITALY

CATEGORY: FITTINGS & INTERIORS: EXHIBITION LOCATION: TRIENNALE EXPO, MILAN, ITALY CLIENT: AIRE ASSOCIATION, MILAN, ITALY MATERIALS: CORRUGATED & TUBE CARDBOARD DESIGNER: PIETRO CARLO PELLEGRINI, ITALY