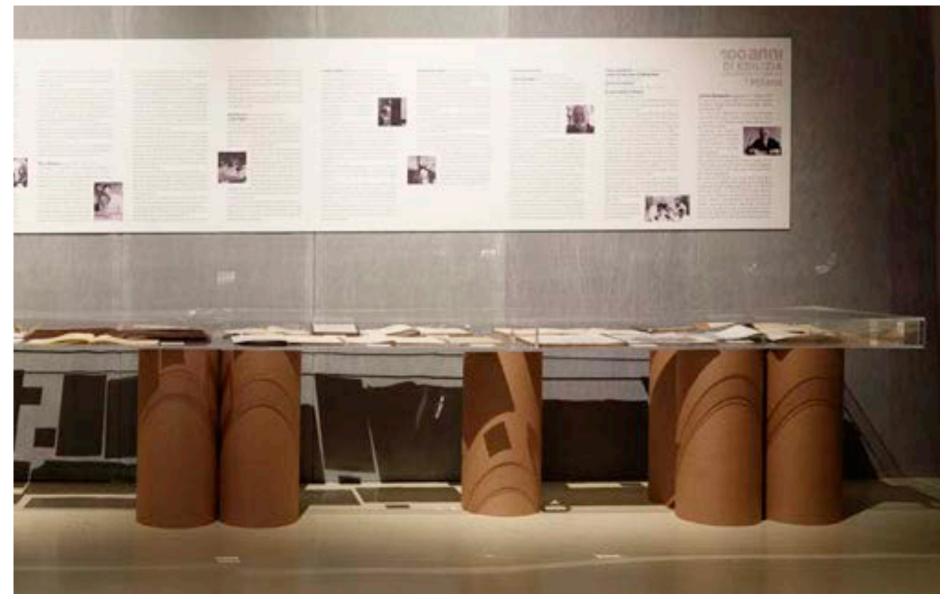

& TUBE CARDBOARD DESIGNER: PIETRO CARLO PELLEGRINI, ITALY





CLIENT:

100 YEARS OF PUBLIC HOUSING SCHEME IN MILAN, ALER EXHIBITION

CATEGORY: FITTINGS & INTERIORS: EXHIBITION TRIENNALE EXPO, MILAN, ITALY LOCATION: AIRE ASSOCIATION, MILAN, ITALY MATERIALS: CORRUGATED & TUBE CARDBOARD DESIGNER: PIETRO CARLO PELLEGRINI, ITALY

**MODEL SHOW CASE DISPLAY** 





CATEGORY: FITTINGS & INTERIORS: EXHIBITION LOCATION: TRIENNALE EXPO, MILAN, ITALY CLIENT: AIRE ASSOCIATION, MILAN, ITALY MATERIALS: CORRUGATED & TUBE CARDBOARD DESIGNER: PIETRO CARLO PELLEGRINI, ITALY

**MODEL SHOW CASE DISPLAY** 





CATEGORY: FITTINGS & INTERIORS: EXHIBITION LOCATION: TRIENNALE EXPO, MILAN, ITALY CLIENT: AIRE ASSOCIATION, MILAN, ITALY MATERIALS: CORRUGATED & TUBE CARDBOARD DESIGNER: PIETRO CARLO PELLEGRINI, ITALY





ITEM:

LOCATION:

CLIENT:

100 YEARS OF PUBLIC HOUSING SCHEME IN MILAN, ALER EXHIBITION

CATEGORY: FITTINGS & INTERIORS: EXHIBITION TRIENNALE EXPO, MILAN, ITALY AIRE ASSOCIATION, MILAN, ITALY MATERIALS: CORRUGATED & TUBE CARDBOARD DESIGNER: PIETRO CARLO PELLEGRINI, ITALY

**DOCUMENT SHOW CASE DISPLAY**