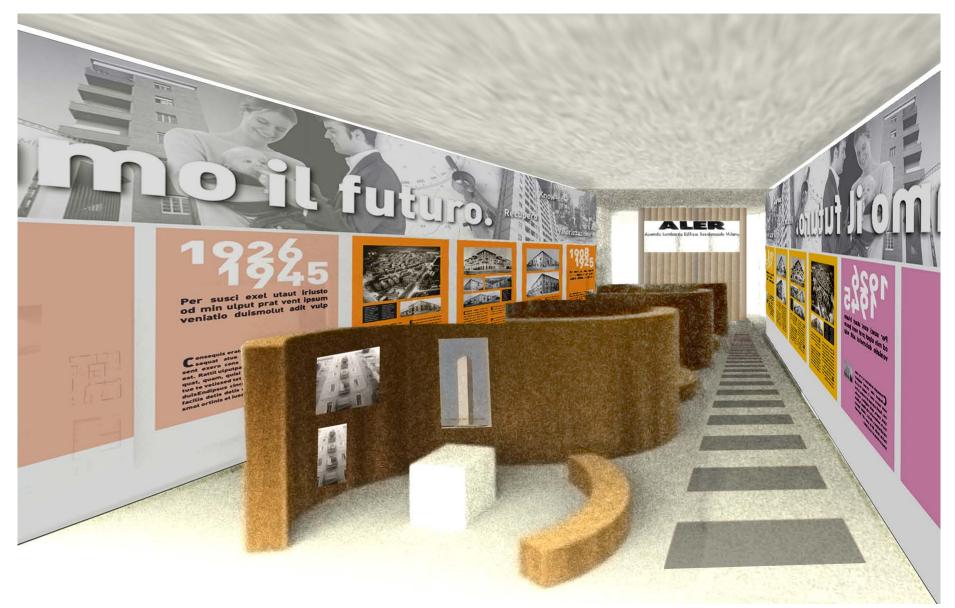

**3D PERSPECTIVE** 

CATEGORY: FITTINGS & INTERIORS: EXHIBITION LOCATION: TRIENNALE EXPO, MILAN, ITALY CLIENT: AIRE ASSOCIATION, MILAN, ITALY MATERIALS: CORRUGATED & TUBE CARDBOARD DESIGNER: PIETRO CARLO PELLEGRINI, ITALY