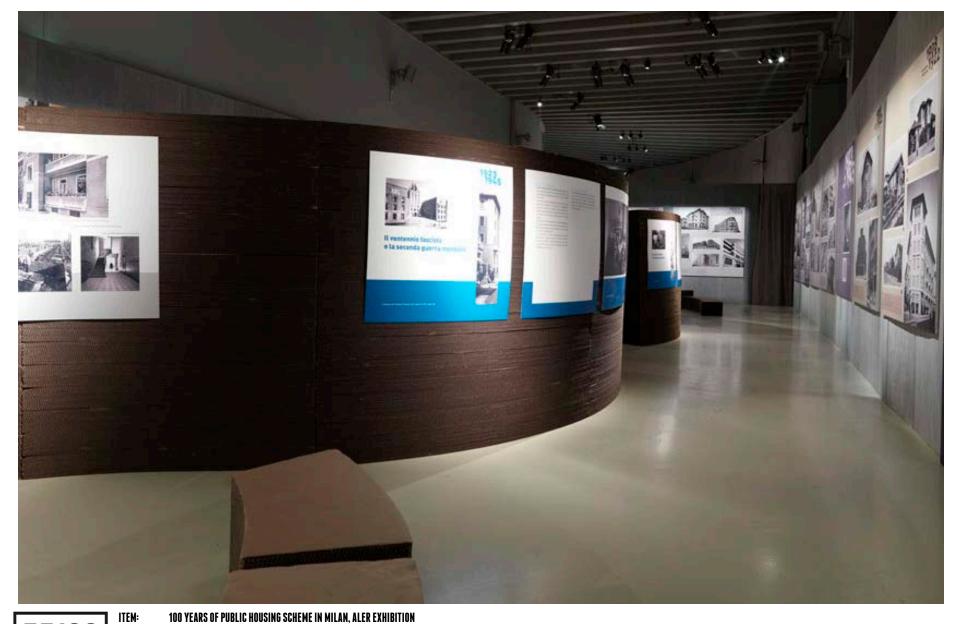

CLIENT:

100 YEARS OF PUBLIC HOUSING SCHEME IN MILAN, ALER EXHIBITION

CATEGORY: FITTINGS & INTERIORS: EXHIBITION LOCATION: TRIENNALE EXPO, MILAN, ITALY AIRE ASSOCIATION, MILAN, ITALY MATERIALS: CORRUGATED & TUBE CARDBOARD DESIGNER: PIETRO CARLO PELLEGRINI, ITALY

CLIENT:

100 YEARS OF PUBLIC HOUSING SCHEME IN MILAN, ALER EXHIBITION

CATEGORY: FITTINGS & INTERIORS: EXHIBITION TRIENNALE EXPO, MILAN, ITALY LOCATION: AIRE ASSOCIATION, MILAN, ITALY MATERIALS: CORRUGATED & TUBE CARDBOARD DESIGNER: PIETRO CARLO PELLEGRINI, ITALY