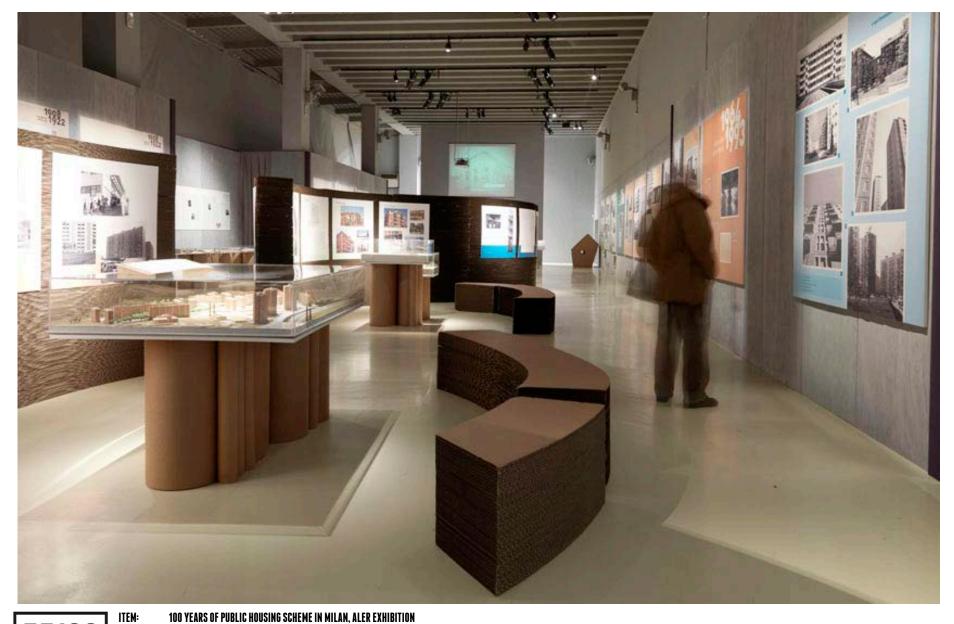

ITEM:

LOCATION:

CLIENT:

100 YEARS OF PUBLIC HOUSING SCHEME IN MILAN, ALER EXHIBITION

CATEGORY: FITTINGS & INTERIORS: EXHIBITION TRIENNALE EXPO, MILAN, ITALY AIRE ASSOCIATION, MILAN, ITALY MATERIALS: CORRUGATED & TUBE CARDBOARD DESIGNER: PIETRO CARLO PELLEGRINI, ITALY