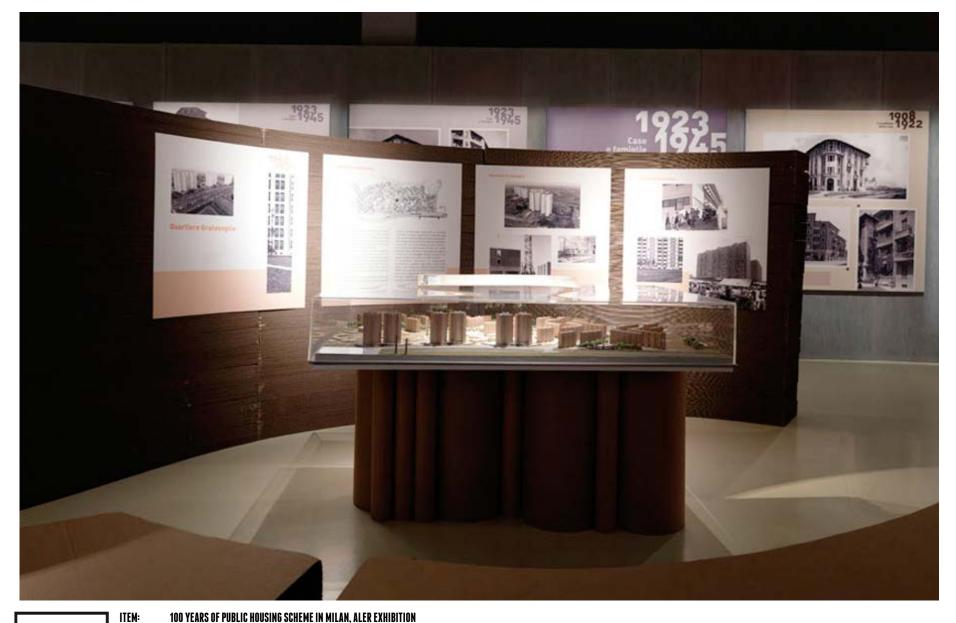

**MODEL SHOW CASE DISPLAY** 

CATEGORY: FITTINGS & INTERIORS: EXHIBITION LOCATION: TRIENNALE EXPO, MILAN, ITALY CLIENT: AIRE ASSOCIATION, MILAN, ITALY MATERIALS: CORRUGATED & TUBE CARDBOARD DESIGNER: PIETRO CARLO PELLEGRINI, ITALY