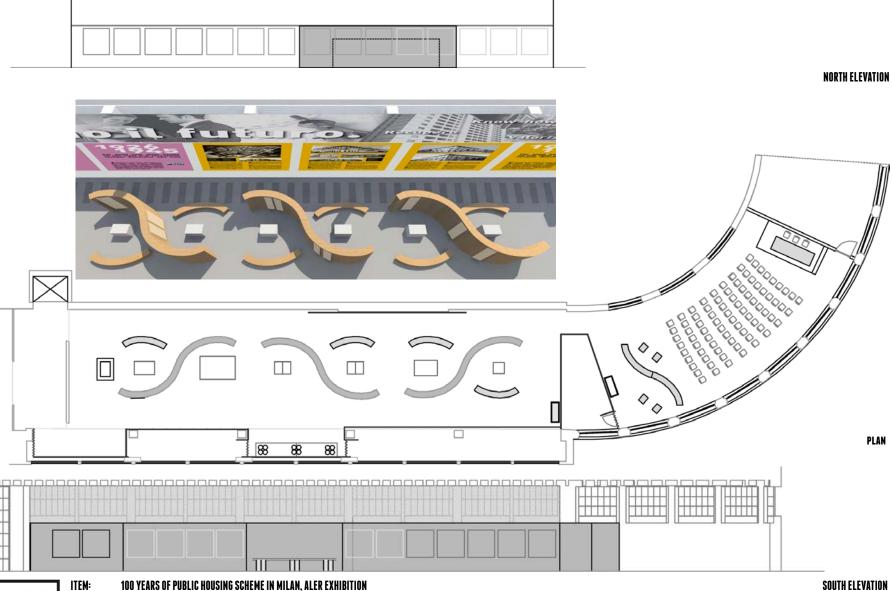

**SOUTH ELEVATION** 

ITEM:

100 YEARS OF PUBLIC HOUSING SCHEME IN MILAN, ALER EXHIBITION

CATEGORY: FITTINGS & INTERIORS: EXHIBITION LOCATION: TRIENNALE EXPO, MILAN, ITALY AIRE ASSOCIATION, MILAN, ITALY MATERIALS: CORRUGATED & TUBE CARDBOARD DESIGNER: PIETRO CARLO PELLEGRINI, ITALY