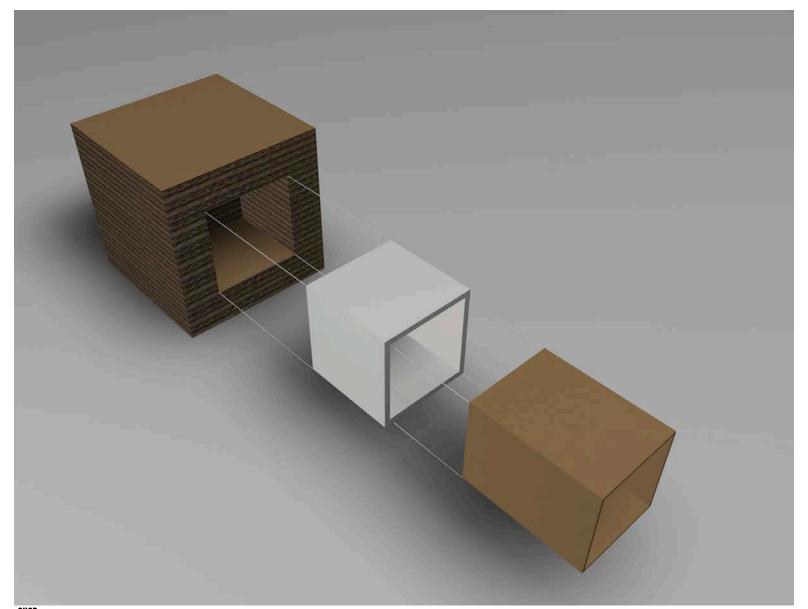

WWW.55100.IT

ITEM: SHOP

CATEGORY: FITTINGS & INTERIORS: RETAIL

LOCATION: PADUA, ITALY

CLIENT: FLASH & PARTNERS

MATERIALS: CORRUGATED CARDBOARD & WOOD

DESIGNER: PIETRO CARLO PELLEGRINI, ITALY

ITEM: SHOP