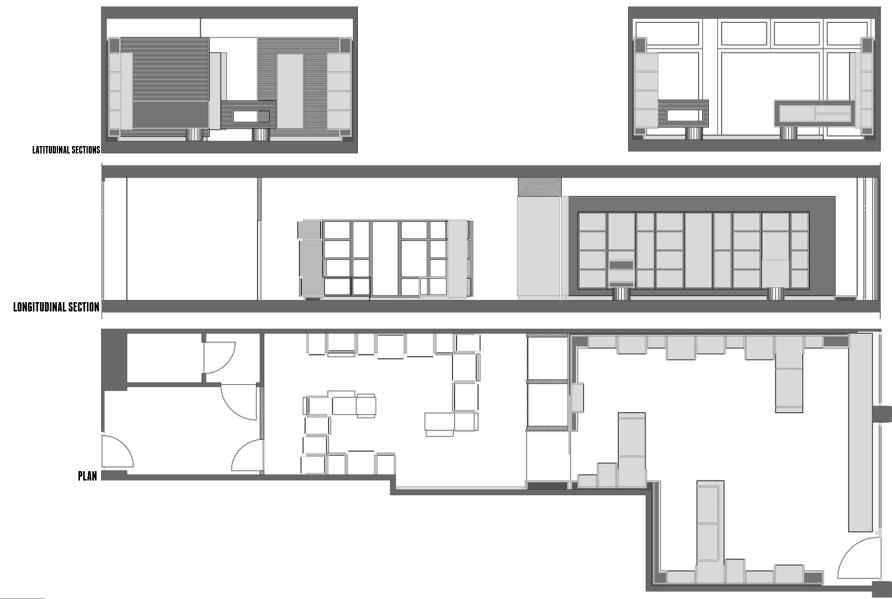

CATEGORY: FITTINGS & INTERIORS: RETAIL

LOCATION: PADUA, ITALY
CLIENT: FLASH & PARTNERS

SHOP

CATEGORY: FITTINGS & INTERIORS: RETAIL

LOCATION: PADUA, ITALY
CLIENT: FLASH & PARTNERS

**ELEVATION A** 

SHOP

ITEM:

ITEM:

CATEGORY: FITTINGS & INTERIORS: RETAIL

LOCATION: PADUA, ITALY

FLASH & PARTNERS CLIENT:

**ELEVATION B** 

SHOP

ITEM:

CATEGORY: FITTINGS & INTERIORS: RETAIL

LOCATION: PADUA, ITALY

CLIENT: FLASH & PARTNERS

**ELEVATION C** 

SHOP

ITEM:

CATEGORY: FITTINGS & INTERIORS: RETAIL

LOCATION: PADUA, ITALY
CLIENT: FLASH & PARTNERS

**ELEVATION E** 

SHOP

ITEM:

CATEGORY: FITTINGS & INTERIORS: RETAIL

LOCATION: PADUA, ITALY

CLIENT: FLASH & PARTNERS

**ELEVATION F** 

SHOP

ITEM: