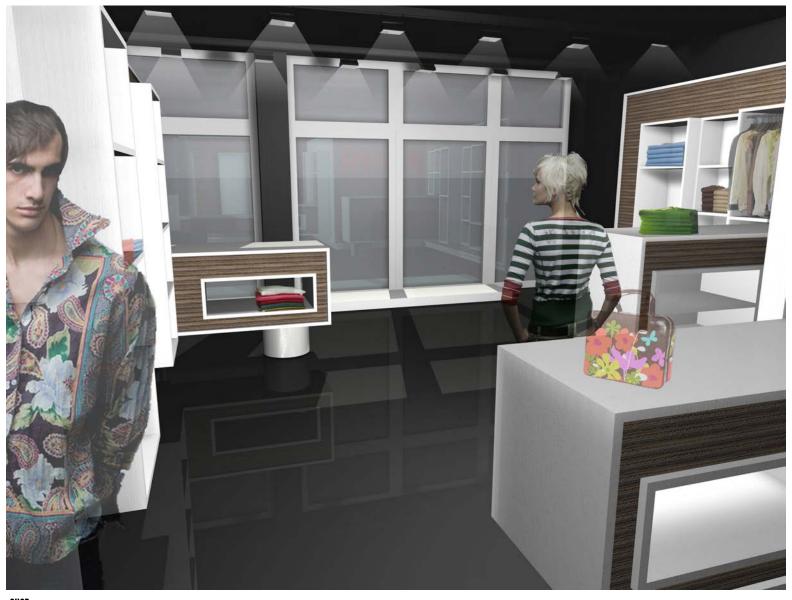

WWW.55100.IT

ITEM: SHOP

CATEGORY: FITTINGS & INTERIORS: RETAIL

LOCATION: PADUA, ITALY

CLIENT: FLASH & PARTNERS

MATERIALS: CORRUGATED CARDBOARD & WOOD

DESIGNER: PIETRO CARLO PELLEGRINI, ITALY

ITEM: SHOP

CATEGORY: FITTINGS & INTERIORS: RETAIL

LOCATION: PADUA, ITALY
CLIENT: FLASH & PARTNERS

SHOP

CATEGORY: FITTINGS & INTERIORS: RETAIL

LOCATION: PADUA, ITALY
CLIENT: FLASH & PARTNERS

**ELEVATION A** 

SHOP

ITEM: