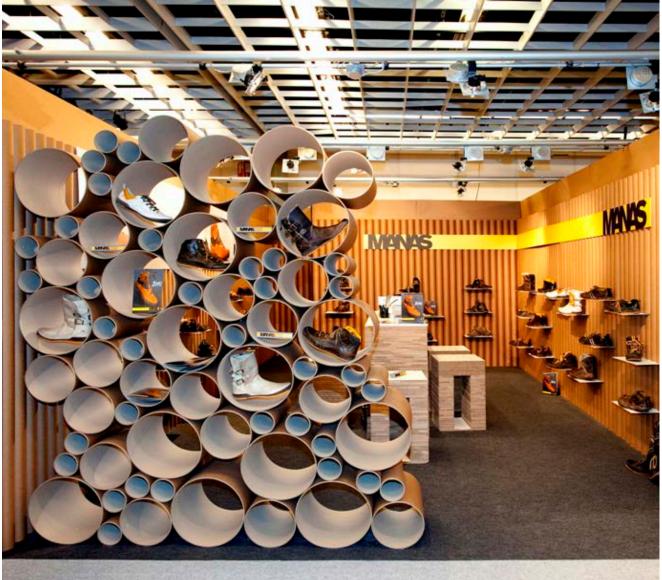

INTERNAL VIEW

ITEM:STANDCATEGORY:FITTINGS & INTERIORS: EXHIBITIONLOCATION:PITTI IMMAGINE, FLORENCE, ITALYCLIENT:MANAS SPAMATERIALS:CORRUGATED & TUBE CARDBOARD, ALUMINIUM SHELVESDESIGNER:PIETRO CARLO PELLEGRINI, ITALY