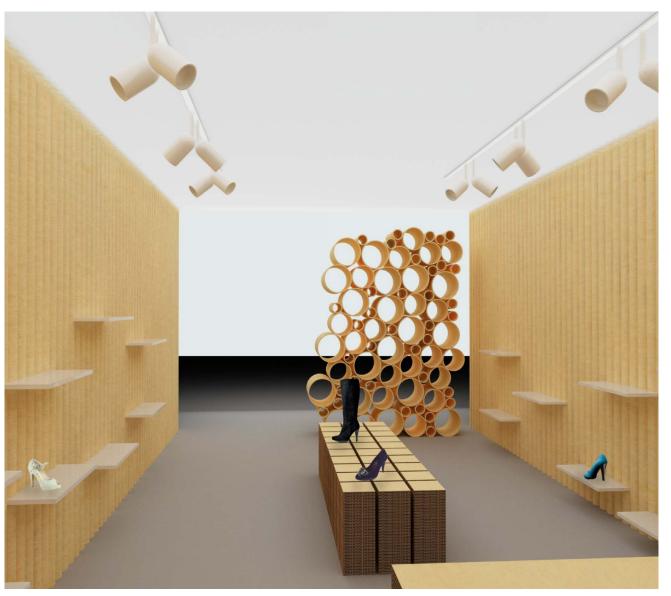

INTERNAL VIEW

ITEM:STANDCATEGORY:FITTINGS & INTERIORS: EXHIBITIONLOCATION:PITTI IMMAGINE, FLORENCE, ITALYCLIENT:MANAS SPAMATERIALS:CORRUGATED & TUBE CARDBOARD, ALUMINIUM SHELVESDESIGNER:PIETRO CARLO PELLEGRINI, ITALY