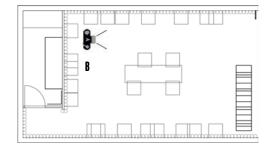

WWW.55100.IT

ITEM:STANDCATEGORY:FITTINGS & INTERIORS: EXHIBITIONLOCATION:PITTI IMMAGINE, FLORENCE, ITALYCLIENT:MANAS SPAMATERIALS:CORRUGATED & TUBE CARDBOARD, ALUMINIUM SHELVESDESIGNER:PIETRO CARLO PELLEGRINI, ITALY

SHOP ENTRANCE

ITEM:STANDCATEGORY:FITTINGS © INTERIORS: EXHIBITIONLOCATION:PITTI IMMAGINE, FLORENCE, ITALYCLIENT:MANAS SPAMATERIALS:CORRUGATED © TUBE CARDBOARD, ALUMINIUM SHELVESDESIGNER:PIETRO CARLO PELLEGRINI, ITALY

SHOP ENTRANCE

ITEM:STANDCATEGORY:FITTINGS & INTERIORS: EXHIBITIONLOCATION:PITTI IMMAGINE, FLORENCE, ITALYCLIENT:MANAS SPAMATERIALS:CORRUGATED & TUBE CARDBOARD, ALUMINIUM SHELVESDESIGNER:PIETRO CARLO PELLEGRINI, ITALY