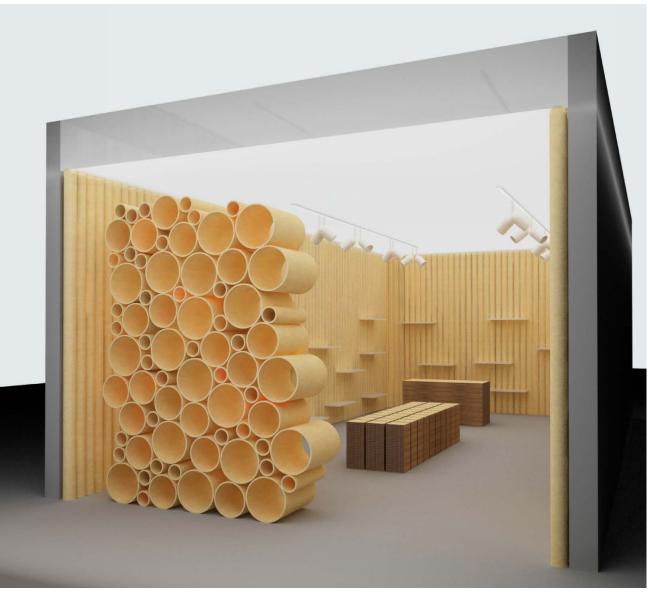

INTERNAL VIEW

ITEM:STANDCATEGORY:FITTINGS & INTERIORS: EXHIBITIONLOCATION:PITTI IMMAGINE, FLORENCE, ITALYCLIENT:MANAS SPAMATERIALS:CORRUGATED & TUBE CARDBOARD, ALUMINIUM SHELVESDESIGNER:PIETRO CARLO PELLEGRINI, ITALY