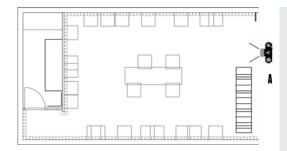

SHOP ENTRANCE

ITEM:STANDCATEGORY:FITTINGS © INTERIORS: EXHIBITIONLOCATION:PITTI IMMAGINE, FLORENCE, ITALYCLIENT:MANAS SPAMATERIALS:CORRUGATED © TUBE CARDBOARD, ALUMINIUM SHELVESDESIGNER:PIETRO CARLO PELLEGRINI, ITALY

SHOP ENTRANCE

ITEM:STANDCATEGORY:FITTINGS & INTERIORS: EXHIBITIONLOCATION:PITTI IMMAGINE, FLORENCE, ITALYCLIENT:MANAS SPAMATERIALS:CORRUGATED & TUBE CARDBOARD, ALUMINIUM SHELVESDESIGNER:PIETRO CARLO PELLEGRINI, ITALY