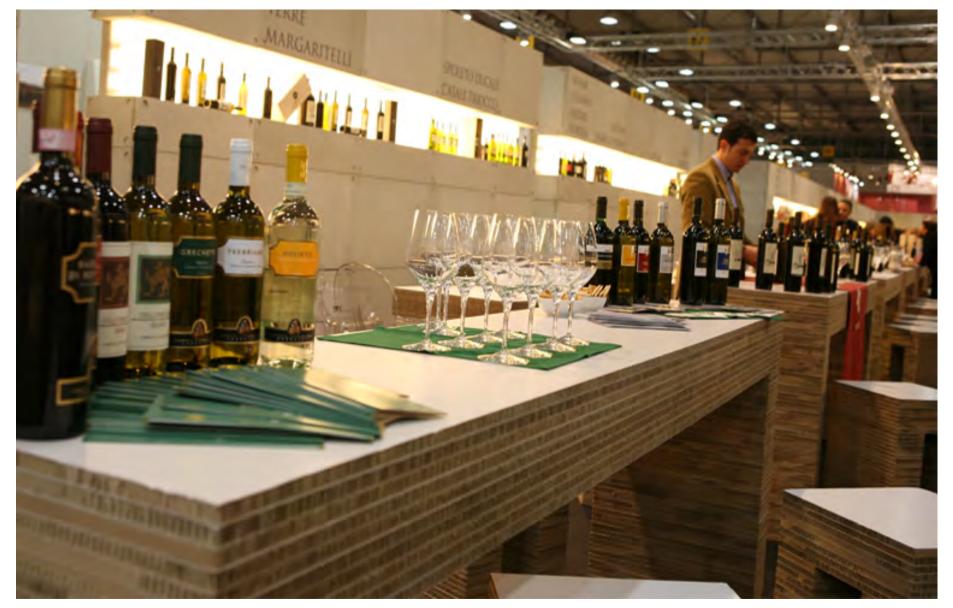

WWW.55100.IT

ITEM: VINITALY, WINE EXHIBITION (1400 SQM)

CATEGORY: FITTINGS & INTERIORS: EXHIBITION

LOCATION: VERONA, ITALY

CLIENT: UMBRIA TOP CONSORTIUM (UMBRIA REGION), ITALY

MATERIALS: XANITA X-BOARD CARDBOARD

DESIGNER: PIETRO CARLO PELLEGRINI, ITALY

LOCATION: VERONA, ITALY

CLIENT: UMBRIA TOP CONSORTIUM (UMBRIA REGION), ITALY

LOCATION: VERONA, ITALY

CLIENT: UMBRIA TOP CONSORTIUM (UMBRIA REGION), ITALY

LOCATION: VERONA, ITALY