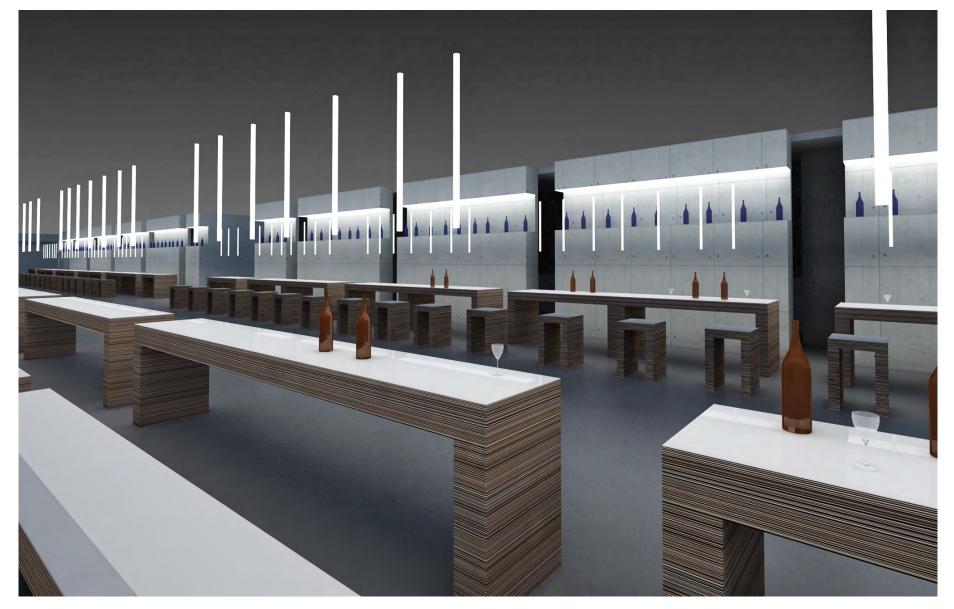

WWW.55100.IT

ITEM: VINITALY, WINE EXHIBITION (1400 SQM)

CATEGORY: FITTINGS & INTERIORS: EXHIBITION

LOCATION: VERONA, ITALY

CLIENT: UMBRIA TOP CONSORTIUM (UMBRIA REGION), ITALY

MATERIALS: XANITA X-BOARD CARDBOARD

DESIGNER: PIETRO CARLO PELLEGRINI, ITALY

LOCATION: VERONA, ITALY

CLIENT: UMBRIA TOP CONSORTIUM (UMBRIA REGION), ITALY

LOCATION: VERONA, ITALY

CLIENT: UMBRIA TOP CONSORTIUM (UMBRIA REGION), ITALY

LOCATION: VERONA, ITALY

CLIENT: UMBRIA TOP CONSORTIUM (UMBRIA REGION), ITALY

LOCATION: VERONA, ITALY

CLIENT: UMBRIA TOP CONSORTIUM (UMBRIA REGION), ITALY

LOCATION: VERONA, ITALY

CLIENT: UMBRIA TOP CONSORTIUM (UMBRIA REGION), ITALY

LOCATION: VERONA, ITALY

CLIENT: UMBRIA TOP CONSORTIUM (UMBRIA REGION), ITALY

ITEM: VINITALY, WINE EXHIBITION (1400 SQM)
CATEGORY: FITTINGS 6 INTERIORS: EXHIBITION
LOCATION: VERONA, ITALY

CLIENT: UMBRIA TOP CONSORTIUM (UMBRIA REGION), ITALY

LOCATION: VERONA, ITALY

CLIENT: UMBRIA TOP CONSORTIUM (UMBRIA REGION), ITALY

LOCATION: VERONA, ITALY

CLIENT: UMBRIA TOP CONSORTIUM (UMBRIA REGION), ITALY