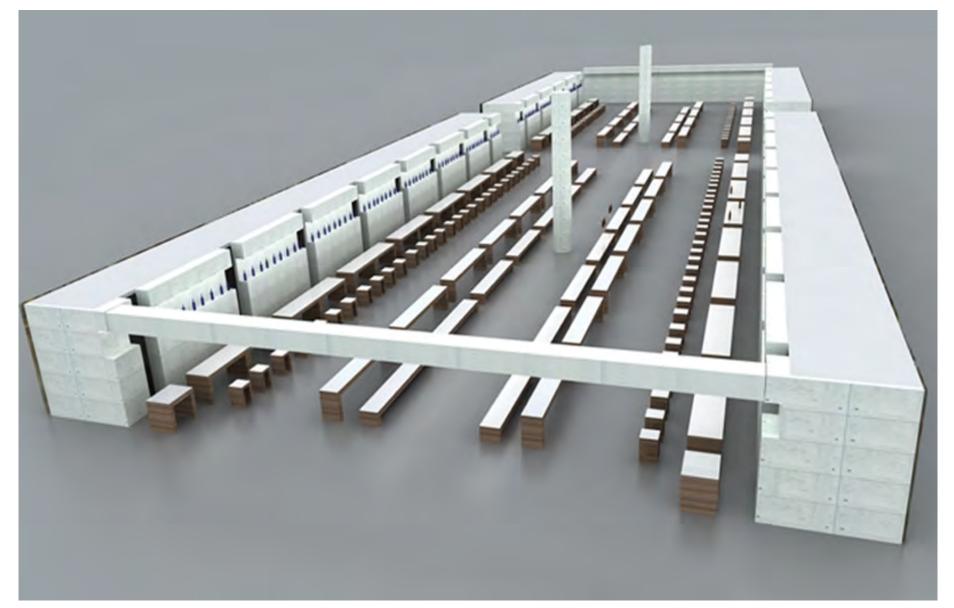

WWW.55100.IT

ITEM: VINITALY, WINE EXHIBITION (1400 SQM)

CATEGORY: FITTINGS & INTERIORS: EXHIBITION

LOCATION: VERONA, ITALY

CLIENT: UMBRIA TOP CONSORTIUM (UMBRIA REGION), ITALY

MATERIALS: XANITA X-BOARD CARDBOARD

DESIGNER: PIETRO CARLO PELLEGRINI, ITALY

LOCATION: VERONA, ITALY

CLIENT: UMBRIA TOP CONSORTIUM (UMBRIA REGION), ITALY

LOCATION: VERONA, ITALY

CLIENT: UMBRIA TOP CONSORTIUM (UMBRIA REGION), ITALY

LOCATION: VERONA, ITALY

CLIENT: UMBRIA TOP CONSORTIUM (UMBRIA REGION), ITALY

LOCATION: VERONA, ITALY

CLIENT: UMBRIA TOP CONSORTIUM (UMBRIA REGION), ITALY

LOCATION: VERONA, ITALY

CLIENT: UMBRIA TOP CONSORTIUM (UMBRIA REGION), ITALY

LOCATION: VERONA, ITALY

CLIENT: UMBRIA TOP CONSORTIUM (UMBRIA REGION), ITALY

ITEM: VINITALY, WINE EXHIBITION (1400 SQM)
CATEGORY: FITTINGS 6 INTERIORS: EXHIBITION
LOCATION: VERONA, ITALY

CLIENT: UMBRIA TOP CONSORTIUM (UMBRIA REGION), ITALY

LOCATION: VERONA, ITALY

CLIENT: UMBRIA TOP CONSORTIUM (UMBRIA REGION), ITALY

LOCATION: VERONA, ITALY

CLIENT: UMBRIA TOP CONSORTIUM (UMBRIA REGION), ITALY