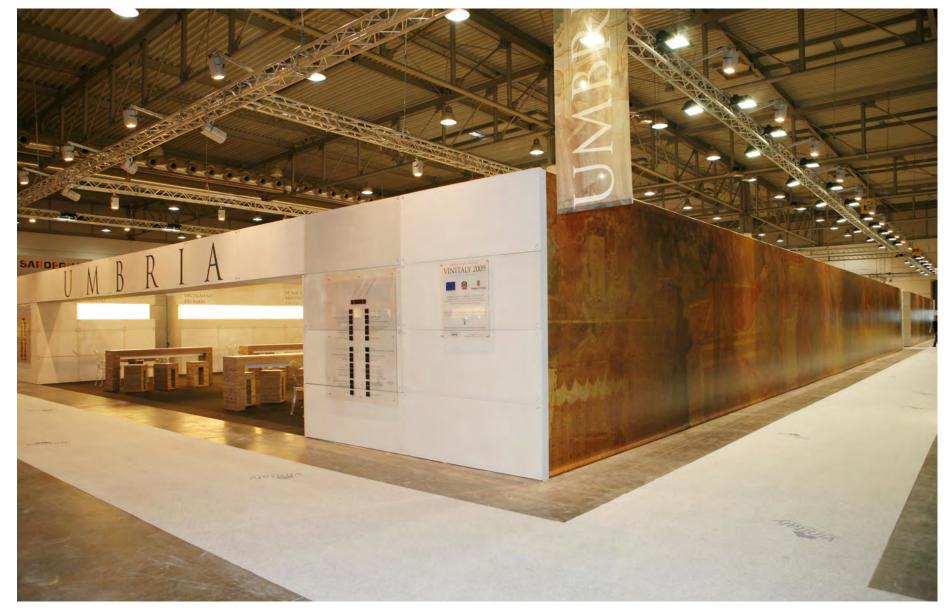

WWW.55100.IT

ITEM: VINITALY, WINE EXHIBITION (1400 SQM)

CATEGORY: FITTINGS & INTERIORS: EXHIBITION

LOCATION: VERONA, ITALY

CLIENT: UMBRIA TOP CONSORTIUM (UMBRIA REGION), ITALY

MATERIALS: XANITA X-BOARD CARDBOARD

DESIGNER: PIETRO CARLO PELLEGRINI, ITALY

LOCATION: VERONA, ITALY

CLIENT: UMBRIA TOP CONSORTIUM (UMBRIA REGION), ITALY

LOCATION: VERONA, ITALY

CLIENT: UMBRIA TOP CONSORTIUM (UMBRIA REGION), ITALY

LOCATION: VERONA, ITALY

CLIENT: UMBRIA TOP CONSORTIUM (UMBRIA REGION), ITALY

LOCATION: VERONA, ITALY

CLIENT: UMBRIA TOP CONSORTIUM (UMBRIA REGION), ITALY

LOCATION: VERONA, ITALY

CLIENT: UMBRIA TOP CONSORTIUM (UMBRIA REGION), ITALY

LOCATION: VERONA, ITALY

CLIENT: UMBRIA TOP CONSORTIUM (UMBRIA REGION), ITALY

ITEM: VINITALY, WINE EXHIBITION (1400 SQM)
CATEGORY: FITTINGS 6 INTERIORS: EXHIBITION
LOCATION: VERONA, ITALY

CLIENT: UMBRIA TOP CONSORTIUM (UMBRIA REGION), ITALY

LOCATION: VERONA, ITALY

CLIENT: UMBRIA TOP CONSORTIUM (UMBRIA REGION), ITALY

LOCATION: VERONA, ITALY

CLIENT: UMBRIA TOP CONSORTIUM (UMBRIA REGION), ITALY