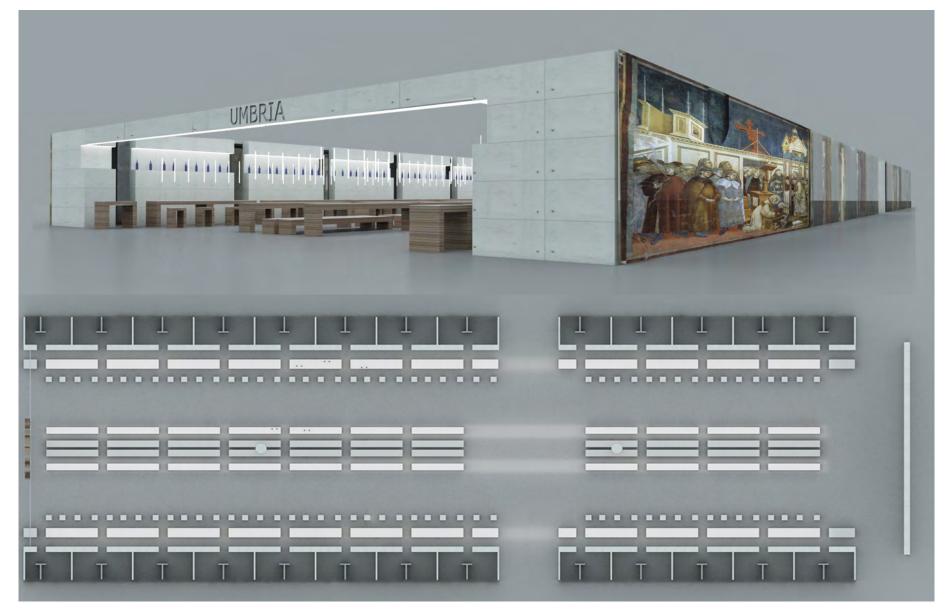

WWW.55100.IT

ITEM: VINITALY, WINE EXHIBITION (1400 SQM)

CATEGORY: FITTINGS & INTERIORS: EXHIBITION

LOCATION: VERONA, ITALY

CLIENT: UMBRIA TOP CONSORTIUM (UMBRIA REGION), ITALY

MATERIALS: XANITA X-BOARD CARDBOARD

DESIGNER: PIETRO CARLO PELLEGRINI, ITALY

LOCATION: VERONA, ITALY

CLIENT: UMBRIA TOP CONSORTIUM (UMBRIA REGION), ITALY

LOCATION: VERONA, ITALY

CLIENT: UMBRIA TOP CONSORTIUM (UMBRIA REGION), ITALY

LOCATION: VERONA, ITALY

CLIENT: UMBRIA TOP CONSORTIUM (UMBRIA REGION), ITALY

LOCATION: VERONA, ITALY

CLIENT: UMBRIA TOP CONSORTIUM (UMBRIA REGION), ITALY

LOCATION: VERONA, ITALY

CLIENT: UMBRIA TOP CONSORTIUM (UMBRIA REGION), ITALY

LOCATION: VERONA, ITALY

CLIENT: UMBRIA TOP CONSORTIUM (UMBRIA REGION), ITALY

ITEM: VINITALY, WINE EXHIBITION (1400 SQM)
CATEGORY: FITTINGS 6 INTERIORS: EXHIBITION
LOCATION: VERONA, ITALY

CLIENT: UMBRIA TOP CONSORTIUM (UMBRIA REGION), ITALY

LOCATION: VERONA, ITALY

CLIENT: UMBRIA TOP CONSORTIUM (UMBRIA REGION), ITALY

LOCATION: VERONA, ITALY

CLIENT: UMBRIA TOP CONSORTIUM (UMBRIA REGION), ITALY