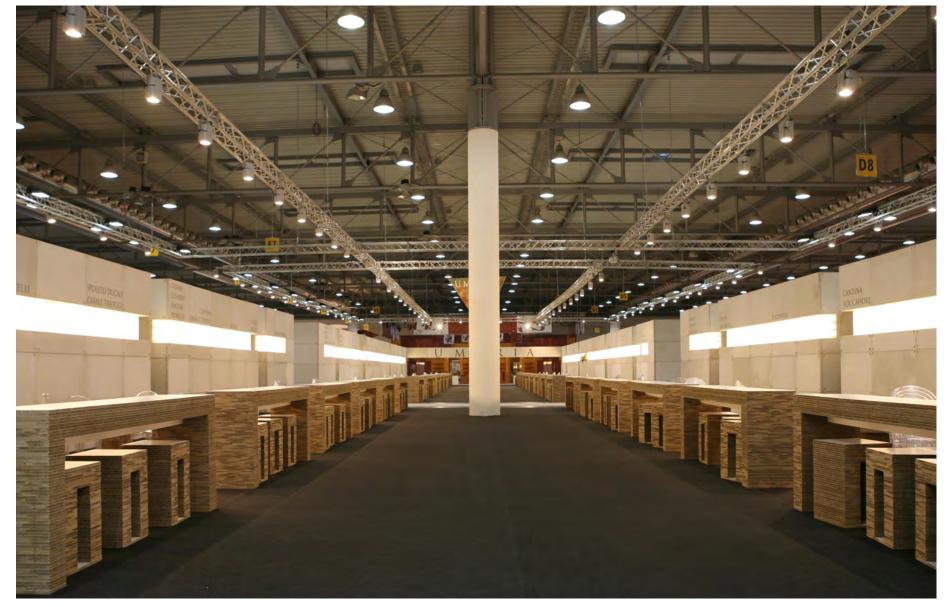

WWW.55100.IT

ITEM: VINITALY, WINE EXHIBITION (1400 SQM)

CATEGORY: FITTINGS & INTERIORS: EXHIBITION

LOCATION: VERONA, ITALY

CLIENT: UMBRIA TOP CONSORTIUM (UMBRIA REGION), ITALY

MATERIALS: XANITA X-BOARD CARDBOARD

DESIGNER: PIETRO CARLO PELLEGRINI, ITALY

LOCATION: VERONA, ITALY

CLIENT: UMBRIA TOP CONSORTIUM (UMBRIA REGION), ITALY

LOCATION: VERONA, ITALY

CLIENT: UMBRIA TOP CONSORTIUM (UMBRIA REGION), ITALY

LOCATION: VERONA, ITALY

CLIENT: UMBRIA TOP CONSORTIUM (UMBRIA REGION), ITALY

LOCATION: VERONA, ITALY

CLIENT: UMBRIA TOP CONSORTIUM (UMBRIA REGION), ITALY

LOCATION: VERONA, ITALY

CLIENT: UMBRIA TOP CONSORTIUM (UMBRIA REGION), ITALY

LOCATION: VERONA, ITALY

CLIENT: UMBRIA TOP CONSORTIUM (UMBRIA REGION), ITALY

ITEM: VINITALY, WINE EXHIBITION (1400 SQM)
CATEGORY: FITTINGS 6 INTERIORS: EXHIBITION
LOCATION: VERONA, ITALY

CLIENT: UMBRIA TOP CONSORTIUM (UMBRIA REGION), ITALY

LOCATION: VERONA, ITALY

CLIENT: UMBRIA TOP CONSORTIUM (UMBRIA REGION), ITALY

LOCATION: VERONA, ITALY

CLIENT: UMBRIA TOP CONSORTIUM (UMBRIA REGION), ITALY