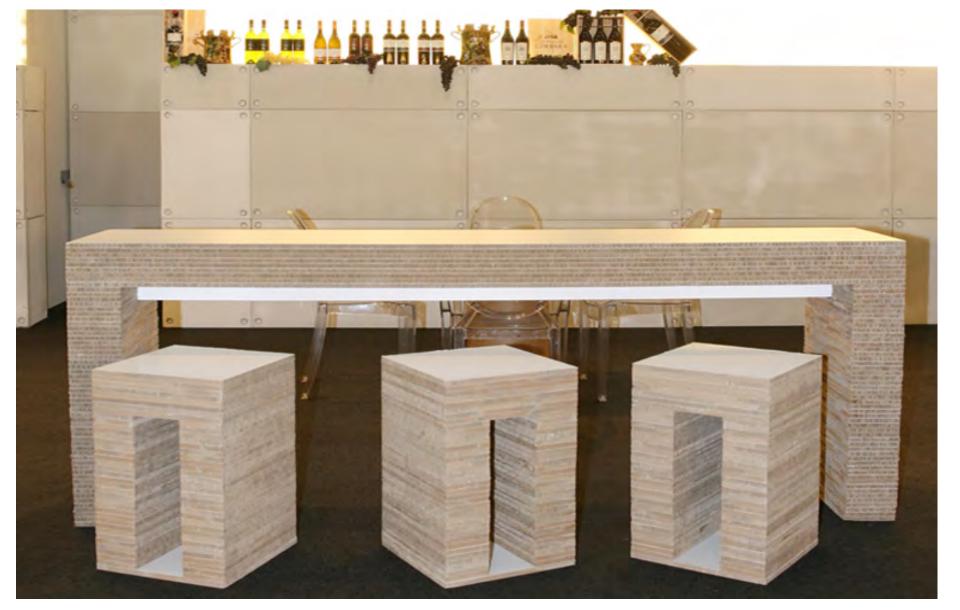

WWW.55100.IT

ITEM: VINITALY, WINE EXHIBITION (1400 SQM)

CATEGORY: FITTINGS & INTERIORS: EXHIBITION

LOCATION: VERONA, ITALY

CLIENT: UMBRIA TOP CONSORTIUM (UMBRIA REGION), ITALY

MATERIALS: XANITA X-BOARD CARDBOARD

DESIGNER: PIETRO CARLO PELLEGRINI, ITALY

LOCATION: VERONA, ITALY

CLIENT: UMBRIA TOP CONSORTIUM (UMBRIA REGION), ITALY

LOCATION: VERONA, ITALY

CLIENT: UMBRIA TOP CONSORTIUM (UMBRIA REGION), ITALY

LOCATION: VERONA, ITALY

CLIENT: UMBRIA TOP CONSORTIUM (UMBRIA REGION), ITALY

LOCATION: VERONA, ITALY

CLIENT: UMBRIA TOP CONSORTIUM (UMBRIA REGION), ITALY

LOCATION: VERONA, ITALY

CLIENT: UMBRIA TOP CONSORTIUM (UMBRIA REGION), ITALY

LOCATION: VERONA, ITALY

CLIENT: UMBRIA TOP CONSORTIUM (UMBRIA REGION), ITALY

ITEM: VINITALY, WINE EXHIBITION (1400 SQM)
CATEGORY: FITTINGS 6 INTERIORS: EXHIBITION
LOCATION: VERONA, ITALY

CLIENT: UMBRIA TOP CONSORTIUM (UMBRIA REGION), ITALY

LOCATION: VERONA, ITALY

CLIENT: UMBRIA TOP CONSORTIUM (UMBRIA REGION), ITALY

LOCATION: VERONA, ITALY

CLIENT: UMBRIA TOP CONSORTIUM (UMBRIA REGION), ITALY