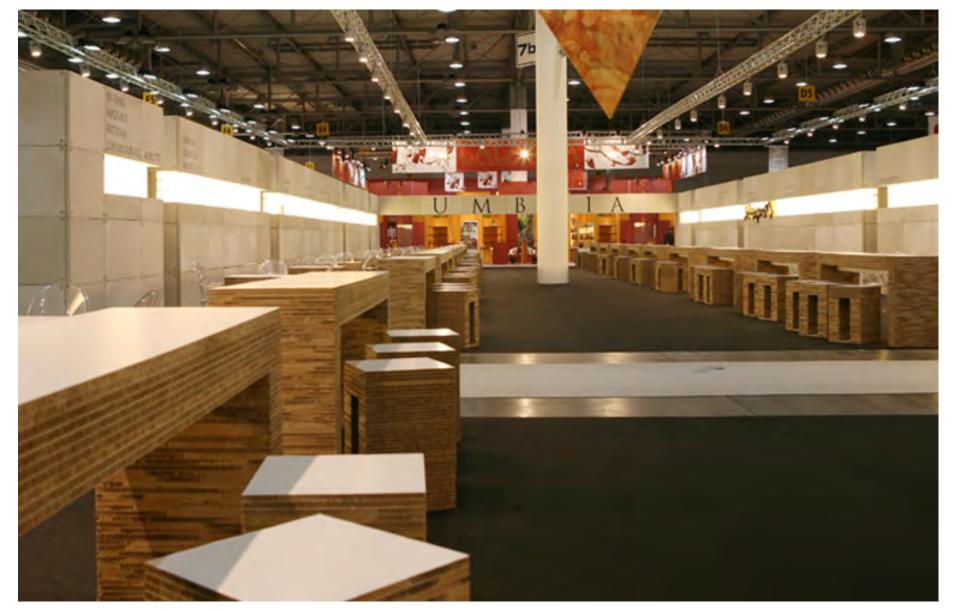

WWW.55100.IT

ITEM: VINITALY, WINE EXHIBITION (1400 SQM)

CATEGORY: FITTINGS & INTERIORS: EXHIBITION

LOCATION: VERONA, ITALY

CLIENT: UMBRIA TOP CONSORTIUM (UMBRIA REGION), ITALY

MATERIALS: XANITA X-BOARD CARDBOARD

DESIGNER: PIETRO CARLO PELLEGRINI, ITALY

LOCATION: VERONA, ITALY

CLIENT: UMBRIA TOP CONSORTIUM (UMBRIA REGION), ITALY

LOCATION: VERONA, ITALY

CLIENT: UMBRIA TOP CONSORTIUM (UMBRIA REGION), ITALY

LOCATION: VERONA, ITALY

CLIENT: UMBRIA TOP CONSORTIUM (UMBRIA REGION), ITALY

LOCATION: VERONA, ITALY

CLIENT: UMBRIA TOP CONSORTIUM (UMBRIA REGION), ITALY

LOCATION: VERONA, ITALY

CLIENT: UMBRIA TOP CONSORTIUM (UMBRIA REGION), ITALY

LOCATION: VERONA, ITALY

CLIENT: UMBRIA TOP CONSORTIUM (UMBRIA REGION), ITALY

ITEM: VINITALY, WINE EXHIBITION (1400 SQM)
CATEGORY: FITTINGS 6 INTERIORS: EXHIBITION
LOCATION: VERONA, ITALY

CLIENT: UMBRIA TOP CONSORTIUM (UMBRIA REGION), ITALY

LOCATION: VERONA, ITALY

CLIENT: UMBRIA TOP CONSORTIUM (UMBRIA REGION), ITALY

LOCATION: VERONA, ITALY

CLIENT: UMBRIA TOP CONSORTIUM (UMBRIA REGION), ITALY