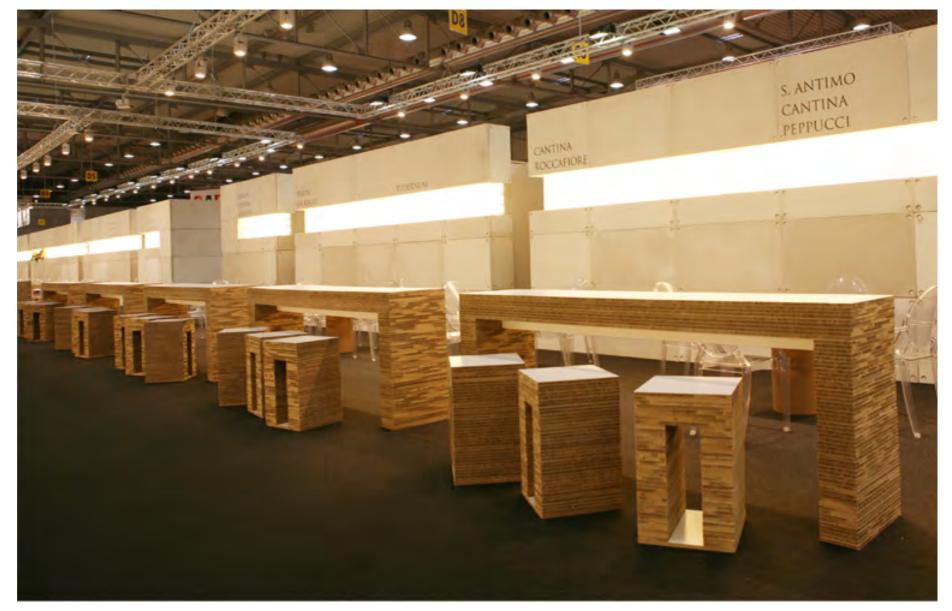

WWW.55100.IT

ITEM: VINITALY, WINE EXHIBITION (1400 SQM)

CATEGORY: FITTINGS & INTERIORS: EXHIBITION

LOCATION: VERONA, ITALY

CLIENT: UMBRIA TOP CONSORTIUM (UMBRIA REGION), ITALY

MATERIALS: XANITA X-BOARD CARDBOARD

DESIGNER: PIETRO CARLO PELLEGRINI, ITALY

LOCATION: VERONA, ITALY

CLIENT: UMBRIA TOP CONSORTIUM (UMBRIA REGION), ITALY

LOCATION: VERONA, ITALY

CLIENT: UMBRIA TOP CONSORTIUM (UMBRIA REGION), ITALY

LOCATION: VERONA, ITALY

CLIENT: UMBRIA TOP CONSORTIUM (UMBRIA REGION), ITALY

LOCATION: VERONA, ITALY

CLIENT: UMBRIA TOP CONSORTIUM (UMBRIA REGION), ITALY

LOCATION: VERONA, ITALY

CLIENT: UMBRIA TOP CONSORTIUM (UMBRIA REGION), ITALY

LOCATION: VERONA, ITALY

CLIENT: UMBRIA TOP CONSORTIUM (UMBRIA REGION), ITALY

ITEM: VINITALY, WINE EXHIBITION (1400 SQM)
CATEGORY: FITTINGS 6 INTERIORS: EXHIBITION
LOCATION: VERONA, ITALY

CLIENT: UMBRIA TOP CONSORTIUM (UMBRIA REGION), ITALY

LOCATION: VERONA, ITALY

CLIENT: UMBRIA TOP CONSORTIUM (UMBRIA REGION), ITALY

LOCATION: VERONA, ITALY

CLIENT: UMBRIA TOP CONSORTIUM (UMBRIA REGION), ITALY