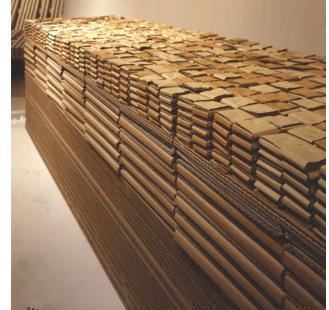

SPRING SEAT CONSTRUCTION

MICRO SPRING SPAT VIEW

ITEM: SPRING SEAT CATEGORY: PRODUCTS

MATERIALS: CORRUGATED CARDBOARD DESIGNER: ALBERTO CECCHETTO, ITALY

ITEM: SPRING SEAT CATEGORY: PRODUCTS

MATERIALS: CORRUGATED CARDBOARD DESIGNER: ALBERTO CECCHETTO, ITALY