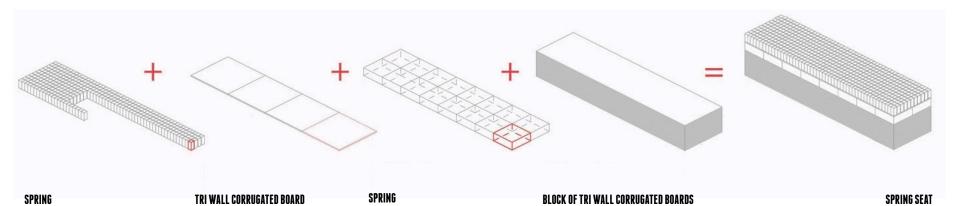

SPRING SEAT CONSTRUCTION

MICRO SPRING SPAT VIEW

ITEM: SPRING SEAT CATEGORY: PRODUCTS

MATERIALS: CORRUGATED CARDBOARD DESIGNER: ALBERTO CECCHETTO, ITALY

ITEM: SPRING SEAT CATEGORY: PRODUCTS

MATERIALS: CORRUGATED CARDBOARD DESIGNER: ALBERTO CECCHETTO, ITALY