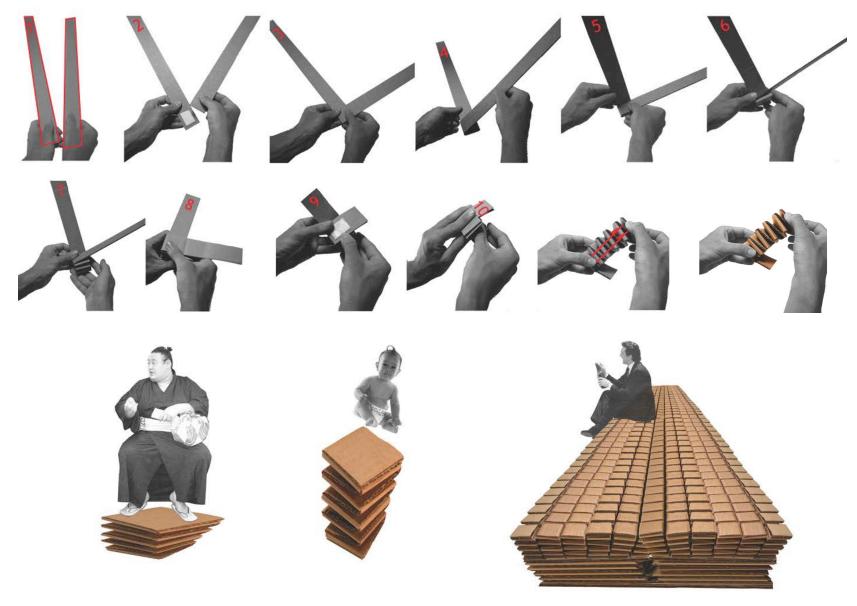

SPRING SEAT CONSTRUCTION

MICRO SPRING SPAT VIEW

ITEM: SPRING SEAT CATEGORY: PRODUCTS

MATERIALS: CORRUGATED CARDBOARD DESIGNER: ALBERTO CECCHETTO, ITALY

ITEM: SPRING SEAT CATEGORY: PRODUCTS

MATERIALS: CORRUGATED CARDBOARD DESIGNER: ALBERTO CECCHETTO, ITALY

SPRING SEAT VIEW

ITEM: SPRING SEAT CATEGORY: PRODUCTS

MATERIALS: CORRUGATED CARDBOARD DESIGNER: ALBERTO CECCHETTO, ITALY

DIFFERENT SEAT OPTIONS MULTIPLE SPRING

ITEM: SPRING SEAT CATEGORY: PRODUCTS

MATERIALS: CORRUGATED CARDBOARD DESIGNER: ALBERTO CECCHETTO, ITALY