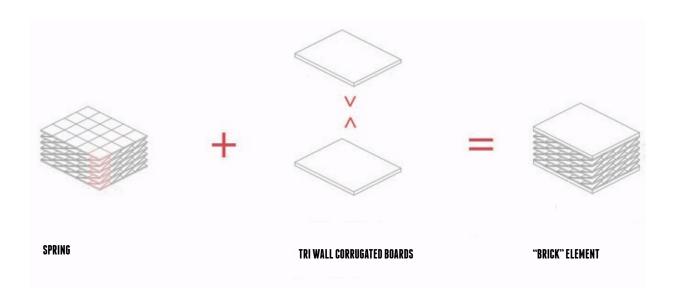

SPRING SEAT CONSTRUCTION

MICRO SPRING SPAT VIEW

ITEM: SPRING SEAT CATEGORY: PRODUCTS

MATERIALS: CORRUGATED CARDBOARD DESIGNER: ALBERTO CECCHETTO, ITALY

ITEM: SPRING SEAT CATEGORY: PRODUCTS

MATERIALS: CORRUGATED CARDBOARD DESIGNER: ALBERTO CECCHETTO, ITALY