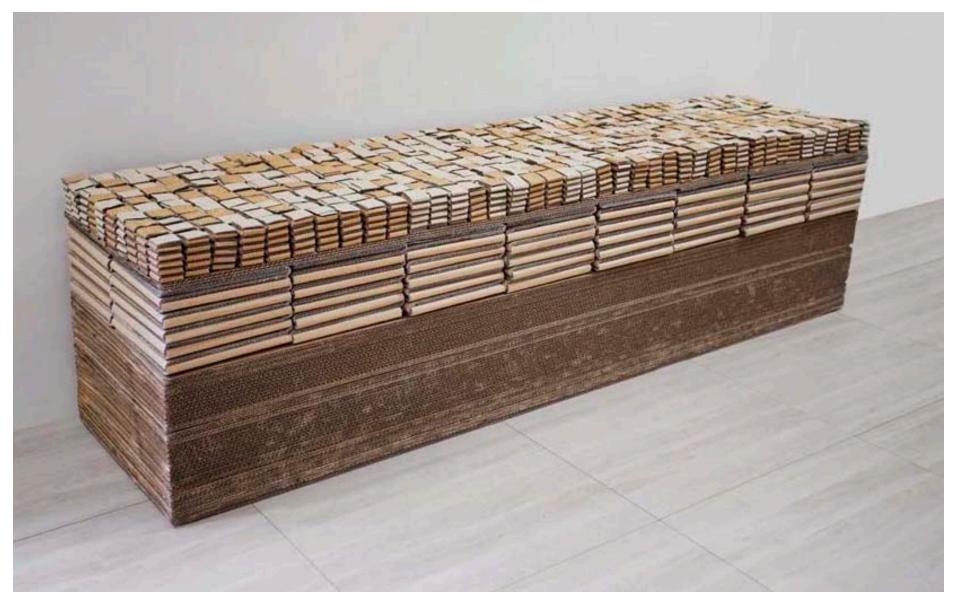

WWW.55100.IT

ITEM: SPRING SEAT

CATEGORY: PRODUCTS

MATERIALS: CORRUGATED CARDBOARD

DESIGNER: ALBERTO CECCHETTO, ITALY

ITEM: SPRING SEAT CATEGORY: PRODUCTS

MATERIALS: CORRUGATED CARDBOARD DESIGNER: ALBERTO CECCHETTO, ITALY

SPRING SEAT VIEW

ITEM: SPRING SEAT CATEGORY: PRODUCTS

MATERIALS: CORRUGATED CARDBOARD DESIGNER: ALBERTO CECCHETTO, ITALY

DIFFERENT SEAT OPTIONS MULTIPLE SPRING

ITEM: SPRING SEAT CATEGORY: PRODUCTS

MATERIALS: CORRUGATED CARDBOARD DESIGNER: ALBERTO CECCHETTO, ITALY