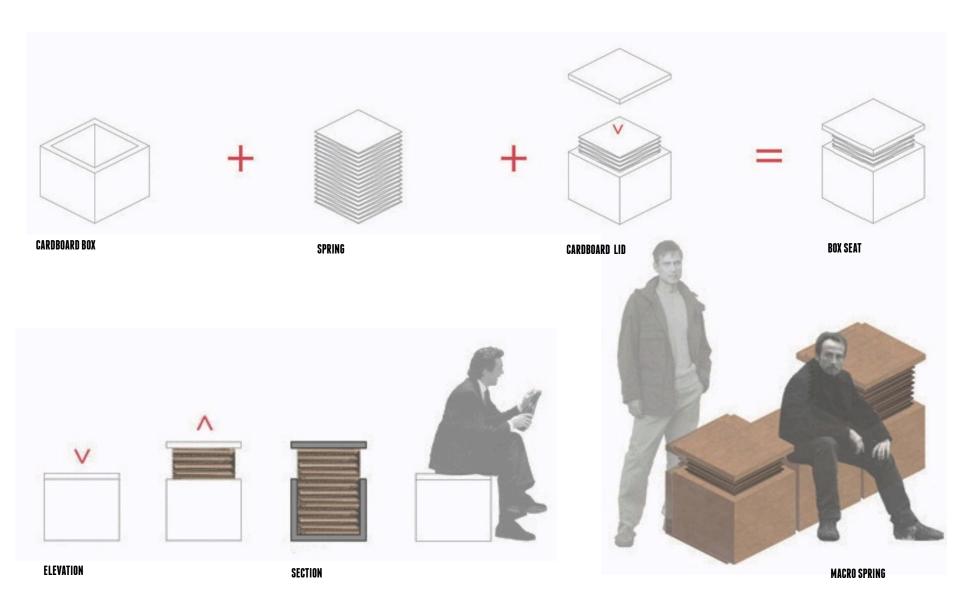

SPRING SEAT CONSTRUCTION

MICRO SPRING SPAT VIEW

ITEM: SPRING SEAT CATEGORY: PRODUCTS

MATERIALS: CORRUGATED CARDBOARD DESIGNER: ALBERTO CECCHETTO, ITALY

ITEM: SPRING SEAT CATEGORY: PRODUCTS

MATERIALS: CORRUGATED CARDBOARD DESIGNER: ALBERTO CECCHETTO, ITALY

SPRING SEAT VIEW

ITEM: SPRING SEAT CATEGORY: PRODUCTS

MATERIALS: CORRUGATED CARDBOARD DESIGNER: ALBERTO CECCHETTO, ITALY

DIFFERENT SEAT OPTIONS MULTIPLE SPRING

ITEM: SPRING SEAT CATEGORY: PRODUCTS

MATERIALS: CORRUGATED CARDBOARD DESIGNER: ALBERTO CECCHETTO, ITALY