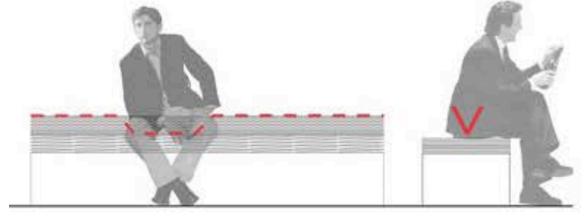

SPRING SEAT VIEW

ITEM: SPRING SEAT CATEGORY: PRODUCTS

MATERIALS: CORRUGATED CARDBOARD DESIGNER: ALBERTO CECCHETTO, ITALY

DIFFERENT SEAT OPTIONS MULTIPLE SPRING

ITEM: SPRING SEAT CATEGORY: PRODUCTS

MATERIALS: CORRUGATED CARDBOARD DESIGNER: ALBERTO CECCHETTO, ITALY