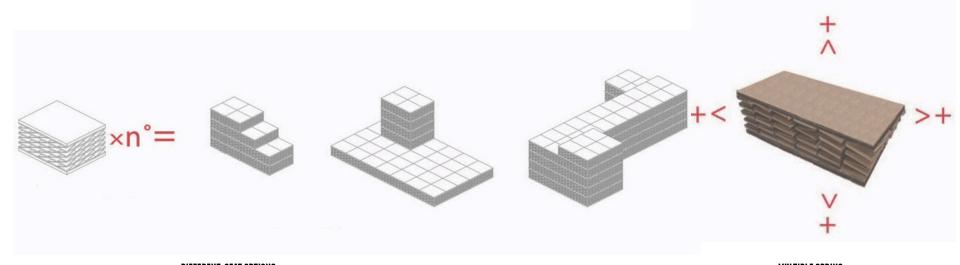

SPRING SEAT VIEW

ITEM: SPRING SEAT CATEGORY: PRODUCTS

MATERIALS: CORRUGATED CARDBOARD DESIGNER: ALBERTO CECCHETTO, ITALY

DIFFERENT SEAT OPTIONS MULTIPLE SPRING

ITEM: SPRING SEAT CATEGORY: PRODUCTS

MATERIALS: CORRUGATED CARDBOARD DESIGNER: ALBERTO CECCHETTO, ITALY